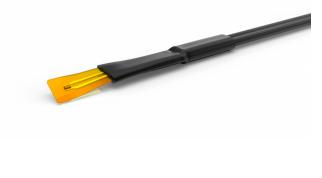

## 10EP-05 TEMPERATURE PROBE WITH SINGLE INSULATION SENSOR

COD. PROD. 10EP-05

## **DESCRIPTION**

Fast response "minimal" probes composed by just an insulated sensor with a double heatshrink tube and a cable. This probe is customizable on customers' requirements.

| TECHICAL DATA     |                                                                     |
|-------------------|---------------------------------------------------------------------|
| PRODUCT CODE      | 10EP-05                                                             |
| TEMPERATURE RANGE | (0+90)°C                                                            |
| SENSOR            | NTC                                                                 |
| CABLE MATERIAL    | Flat thermoplastic rubber cable                                     |
| TERMINALS         | Tinned, pins, connectors (other terminals are available on request) |
| MARKING           | Laser marking on cable, label ( customizable on                     |
|                   | request)                                                            |