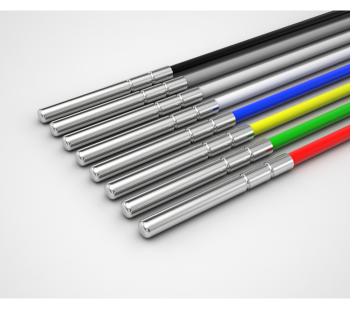

## 15CA-10 - "FAST" TEMPERATURE PROBE WITH TUBE

COD. PROD. 15CA-10

## DESCRIPTION

Suitable for general applications where strenght and a fast response time are required. This probe is customizable on customers' requirements.

## **TECHICAL DATA**

| PRODUCT CODE         | 15CA-10                                               |
|----------------------|-------------------------------------------------------|
| TEMPERATURE RANGE    | (-50+110)°C                                           |
| DEGREE OF PROTECTION | IP67                                                  |
| SENSOR               | NTC-PTC-PT100-PT1000-Thermocouple (more               |
|                      | sensors are available on request)                     |
| CASE MATERIAL        | Stainless steel (more materials available on request) |
| CABLE MATERIAL       | TPE                                                   |
| TERMINALS            | Tinned, pins, connectors (other terminals are         |
|                      | available on request)                                 |
| RESPONSE TIME        | 2,53? in non static liquid at 63,2%                   |
| MARKING              | Laser marking on cable, label ( customizable on       |
|                      | request)                                              |