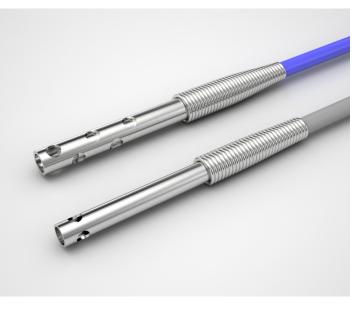

## 15CA-15 - TEMPERATURE PROBE WITH DRILLED TUBE

COD. PROD. 15CA-15

## DESCRIPTION

Probes with a fast response time suitable for no extreme environmental conditions. This probe is customizable on customers' requirements.

## **TECHICAL DATA**

| PRODUCT CODE         | 15CA-15                                               |
|----------------------|-------------------------------------------------------|
| TEMPERATURE RANGE    | (0+600)°C (according to the configuration)            |
| DEGREE OF PROTECTION | According to the configuration                        |
| SENSOR               | NTC-PTC-PT100-PT1000-Thermocouple (more               |
|                      | sensors are available on request)                     |
| CASE MATERIAL        | Stainless steel (more materials available on request) |
| CABLE MATERIAL       | TPE, silicone, PVC, fluoropolymers, fiber glass (more |
|                      | materials available on request)                       |
| TERMINALS            | Tinned, pins, connectors (other terminals are         |
|                      | available on request)                                 |
| RESPONSE TIME        | According to the configuration                        |
| MARKING              | Laser marking on cable, label ( customizable on       |
|                      | request)                                              |