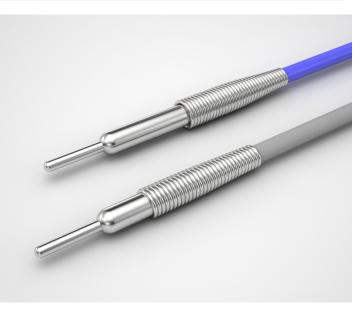

## 15CA-20 - TEMPERATURE PROBE WITH TAPERED TUBE

COD. PROD. 15CA-20

## DESCRIPTION

Suitable for general applications where strenght and robustness are required. This probe is customizable on customers' requirements.