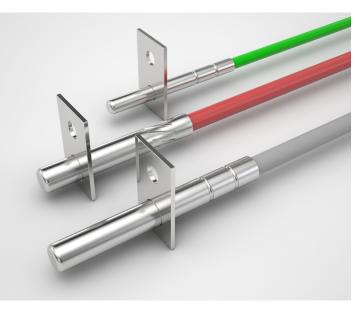

## 15CA-25 - TEMPERATURE PROBE WITH FLANGED TUBE

COD. PROD. 15CA-25

## DESCRIPTION

Suitable for general applications where strenght and robustness are required. Thanks to its flange it allows a wide range of fixing/fastening. This probe is customizable on customers' requirements.