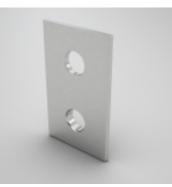

nless steel (more materials available on request)  |
| CABLE MATERIAL       | TPE, silicone, PVC, fluoropolymers, fiber glass (more  |
|                      | materials available on request)                        |
| TERMINALS            | Tinned, pins, connectors (other terminals are          |
|                      | available on request)                                  |
| RESPONSE TIME        | 5?/10? in non static liquid at 63,2% (according to the |
|                      | configuration)                                         |
| MARKING              | Laser marking on cable, label ( customizable on        |
|                      | request)                                               |



COMPONENTS

CIANFRINATURA 15CA-25







## FLANGIA 22X12X0.9 CON FORO Ã~4/5/6 15CA-25