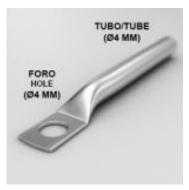

)                      |
| CASE MATERIAL        | Stainless steel (more materials available on request)  |
| CABLE MATERIAL       | TPE, silicone, PVC, fluoropolymers, fiber glass (more  |
|                      | materials available on request)                        |
| TERMINALS            | Tinned, pins, connectors (other terminals are          |
|                      | available on request)                                  |
| RESPONSE TIME        | 5?/10? in non static liquid at 63,2% (according to the |
|                      | configuration)                                         |
| MARKING              | Laser marking on cable, label ( customizable on        |
|                      | request)                                               |



## OCCHIELLO FORO Ã~4MM

15CO-05



## OCCHIELLO FORO Ã~6MM