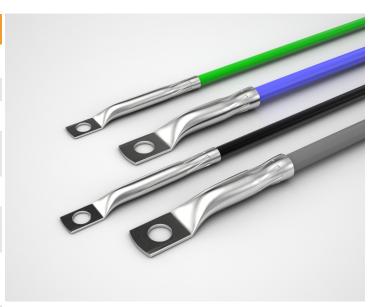

## **DESCRIPTION**

Suitable for measuring on surfaces. A hole on its case allows an easy fixing/fastening with a standard screw. This probe is customizable on customers' requirements.

| TECHICAL DATA        |                                                        |
|----------------------|--------------------------------------------------------|
| PRODUCT CODE         | 15CO-05                                                |
| TEMPERATURE RANGE    | (-200+600)°C (according to the configuration)          |
| DEGREE OF PROTECTION | IP44÷67 (according to the configuration)               |
| SENSOR               | NTC-PTC-PT100-PT1000-Termocoppia (more                 |
|                      | sensors are available on request)                      |
| CASE MATERIAL        | Stainless steel (more materials available on request)  |
| CABLE MATERIAL       | TPE, silicone, PVC, fluoropolymers, fiber glass (more  |
|                      | materials available on request)                        |
| TERMINALS            | Tinned, pins, connectors (other terminals are          |
|                      | available on request)                                  |
| RESPONSE TIME        | 5?/10? in non static liquid at 63,2% (according to the |
|                      | configuration)                                         |
| MARKING              | Laser marking on cable, label ( customizable on        |
|                      | request)                                               |