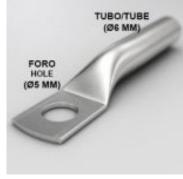

CASE MATERIAL        | Stainless steel (more materials available on request)  |
| CABLE MATERIAL       | TPE, silicone, PVC, fluoropolymers, fiber glass (more  |
|                      | materials available on request)                        |
| TERMINALS            | Tinned, pins, connectors (other terminals are          |
|                      | available on request)                                  |
| RESPONSE TIME        | 5?/10? in non static liquid at 63,2% (according to the |
|                      | configuration)                                         |
| MARKING              | Laser marking on cable, label ( customizable on        |
|                      | request)                                               |



## OCCHIELLO FORO Ã~4MM

15CO-05



## OCCHIELLO FORO Ã~6MM