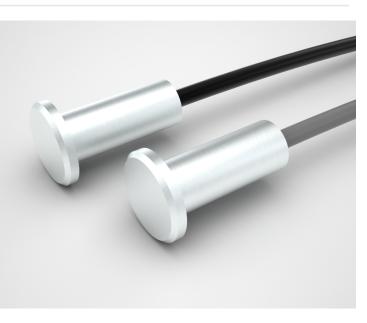

## DESCRIPTION

Suitable for measuring on surfaces, with right-angle cable exit to the contact surface. Easy fixing/fastening with a double coated tape. This probe is customizable on customers' requirements.