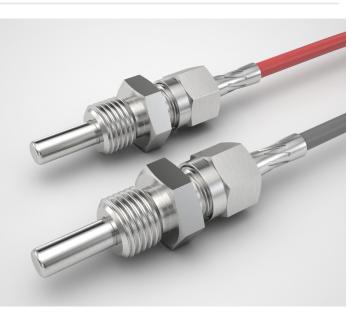

## 15CR-10 - TEMPERATURE PROBE WITH SLIDING COMPRESSION FITTING NIPPLE

COD. PROD.

## DESCRIPTION

Suitable for applications when a process connection with a sliding compression fitting is needed. This probe is customizable on customers' requirements.