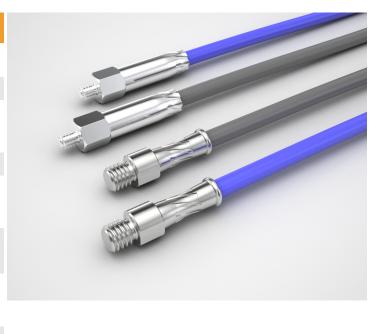

## 15CR-15 - TEMPERATURE PROBE WITH THREADED TUBE

Piris :::

COD. PROD.

## **DESCRIPTION**

Suitable for applications when a process connection is needed, the fixing thread is realized on the tube. This probe is customizable on customers' requirements.

| TECHICAL DATA        |                                                        |
|----------------------|--------------------------------------------------------|
| TEMPERATURE RANGE    | (-200+600)°C (according to the configuration)          |
| DEGREE OF PROTECTION | IP44÷67 (according to the configuration)               |
| SENSOR               | NTC-PTC-PT100-PT1000-Thermocouple (more                |
|                      | sensors are available on request)                      |
| CASE MATERIAL        | Stainless steel (more materials available on request)  |
| CABLE MATERIAL       | TPE, silicone, PVC, fluoropolymers, fiber glass (more  |
|                      | materials available on request)                        |
| TERMINALS            | Tinned, pins, connectors (other terminals are          |
|                      | available on request)                                  |
| RESPONSE TIME        | 5?/10? in non static liquid at 63,2% (according to the |
|                      | configuration)                                         |
| MARKING              | Laser marking on cable, label ( customizable on        |
|                      | request)                                               |