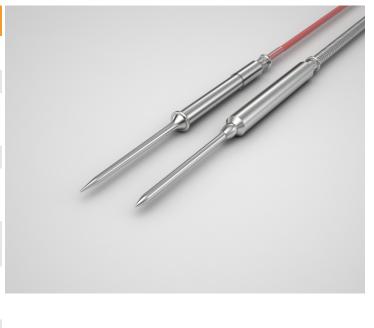

## 25SD-05 - TEMPERATURE CORE PROBE WITH STRAIGHT STAINLESS STEEL HANDLE

COD. PROD.

## **DESCRIPTION**

Temperature probes for core temperature measurement, with straight stainless steel handle, suitable for cooking ovens. This probe is customizable on customers' requirements.

| TECHICAL DATA        |                                                        |
|----------------------|--------------------------------------------------------|
| TEMPERATURE RANGE    | (-200+300)°C (according to the configuration)          |
| DEGREE OF PROTECTION | IP67                                                   |
| SENSOR               | NTC-PTC-PT100-PT1000-Thermocouple (more                |
|                      | sensors are available on request)                      |
| CASE MATERIAL        | Stainless steel                                        |
| CABLE MATERIAL       | TPE, silicone, PVC, fluoropolymers, fiber glass (more  |
|                      | materials available on request)                        |
| TERMINALS            | Tinned, pins, connectors (other terminals are          |
|                      | available on request)                                  |
| RESPONSE TIME        | 5?/10? in non static liquid at 63,2% (according to the |
|                      | configuration)                                         |
| MARKING              | Laser marking on cable, label ( customizable on        |
|                      | request)                                               |