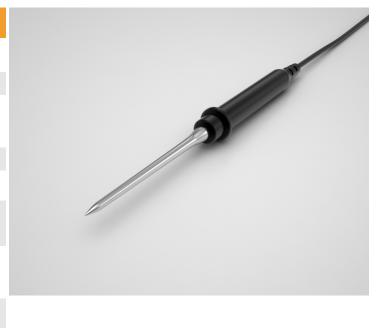

## 25SD-10 - TEMPERATURE CORE PROBE WITH STRAIGHT RUBBER HANDLE

COD. PROD.

## **DESCRIPTION**

Temperature probes for core temperature measurement, with straight thermoplastic rubber handle, suitable for blast chillers. This probe is customizable on customers' requirements.

| TECHICAL DATA        |                                                        |
|----------------------|--------------------------------------------------------|
| TEMPERATURE RANGE    | (-50+110)°C                                            |
| DEGREE OF PROTECTION | IP67                                                   |
| SENSOR               | NTC-PTC-PT100-PT1000-Thermocouple (more                |
|                      | sensors are available on request)                      |
| CASE MATERIAL        | Stainless steel                                        |
| CABLE MATERIAL       | TPE (more materials available on request)              |
| TERMINALS            | Tinned, pins, connectors (other terminals are          |
|                      | available on request)                                  |
| RESPONSE TIME        | 5?/10? in non static liquid at 63,2% (according to the |
|                      | configuration)                                         |
| MARKING              | Laser marking on cable, label ( customizable on        |
|                      | request)                                               |