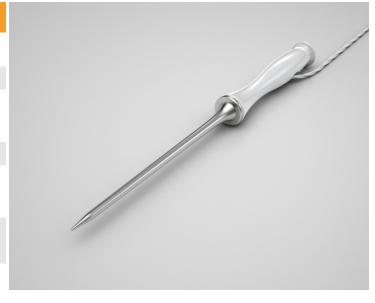

## 25SD-15 - TEMPERATURE CORE PROBE WITH STRAIGHT TEFLON HANDLE AND 30° CABLE EXIT

COD. PROD.

## **DESCRIPTION**

Temperature probes for core temperature measurement, with straight teflon handle and 30° cable exit, suitable for cooking ovens. This probe is customizable on customers' requirements.