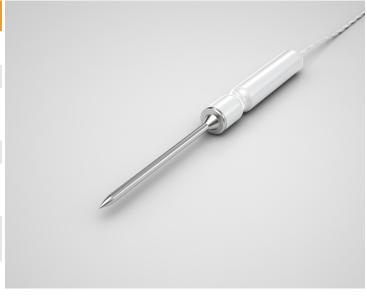

## 25SD-20 - TEMPERATURE CORE PROBE WITH STRAIGHT TEFLON HANDLE

COD. PROD.

## **DESCRIPTION**

Temperature probes for core temperature measurement, with straight teflon handle, suitable for cooking ovens. This probe is customizable on customers' requirements.

| TECHICAL DATA        |                                                                           |
|----------------------|---------------------------------------------------------------------------|
| TEMPERATURE RANGE    | (-200+300)°C (according to the configuration)                             |
| DEGREE OF PROTECTION | IP67                                                                      |
| SENSOR               | NTC-PTC-PT100-PT1000-Thermocouple (more sensors are available on request) |
| CASE MATERIAL        | Stainless steel                                                           |
| CABLE MATERIAL       | Fluoropolymers (more materials available on request)                      |
| TERMINALS            | Tinned, pins, connectors (other terminals are                             |
|                      | available on request)                                                     |
| RESPONSE TIME        | 5?/10? in non static liquid at 63,2% (according to the configuration)     |