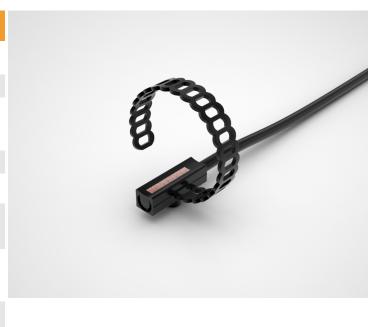

## 30GB-10 - STRAP ON TEMPERATURE PROBE WITH COPPER TUBE

COD. PROD.

## **DESCRIPTION**

Suitable for measuring on pipes, with thermoplastic rubber case and copper tube it is the best compromise between fast response time and protection degree. Allowing for easy and fast mounting and removal. This probe is customizable on customers' requirements.