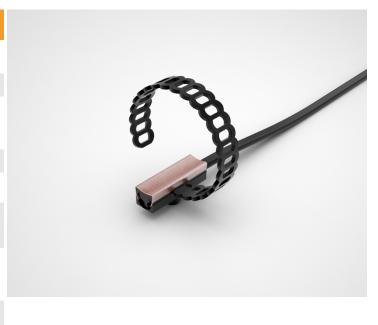

## 30GB-15 -STRAP ON TEMPERATURE PROBE WITH COPPER PLATE

COD. PROD.

## **DESCRIPTION**

Suitable for measuring on pipes, with thermoplastic rubber case and copper contact plate for applications when a fast response time is needed. Allowing for easy and fast mounting and removal. This probe is customizable on customers' requirements.