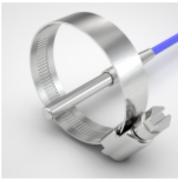

## **30GB-35 - STRAP ON TEMPERATURE PROBE** WITH METAL CLAMP

COD. PROD.

## DESCRIPTION

Suitable for measuring on pipes. The metal clamp makes it suitable for high temperture applications. Allowing for easy and fast mounting and removal. This probe is customizable on customers' requirements.