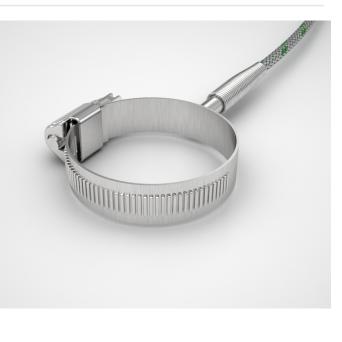

## **30GB-35 - STRAP ON TEMPERATURE PROBE** WITH METAL CLAMP

COD. PROD.

## DESCRIPTION

Suitable for measuring on pipes. The metal clamp makes it suitable for high temperture applications. Allowing for easy and fast mounting and removal. This probe is customizable on customers' requirements.