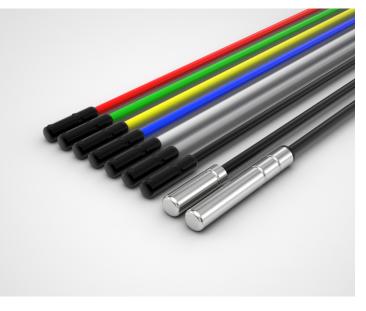

## DESCRIPTION

Overmoulded temperature probes with thermoplastic rubber case and cable, suitable for measuring in refrigeration and for applications with freeze-thaw cycles also. This probe is customizable on customers' requirements.

## **TECHICAL DATA**

| TEMPERATURE RANGE    | (-50+110)°C                                                         |
|----------------------|---------------------------------------------------------------------|
| DEGREE OF PROTECTION | IP68                                                                |
| SENSOR               | NTC-PTC-PT100-PT1000-(more sensors are available on request)        |
| CASE MATERIAL        | Tinned, pins, connectors (other terminals are available on request) |
| CABLE MATERIAL       | ТРЕ                                                                 |
| TERMINALS            | Tinned, pins, connectors (other terminals are                       |
|                      | available on request)                                               |
| MARKING              | Laser marking on cable, label ( customizable on request)            |