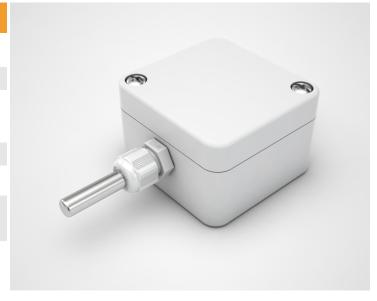

## 50SC-05 - TEMPERATURE PROBE WITH STAINLESS STEEL TUBE

COD. PROD.

## **DESCRIPTION**

Temperature probes suitable for outdoor and indoor environments. This probe is customizable on customer's requirements.

| TECHICAL DATA        |                                                              |
|----------------------|--------------------------------------------------------------|
| TEMPERATURE RANGE    | (-20+70)°C                                                   |
| DEGREE OF PROTECTION | IP65                                                         |
| SENSOR               | NTC-PTC-PT100-PT1000-(more sensors are available on request) |
| CASE MATERIAL        | ABS box and stainless steel tube                             |
| CABLE MATERIAL       | PVC (more materials available on request)                    |
| TERMINALS            | Tinned, pins, connectors (other terminals are                |
|                      | available on request)                                        |
| MARKING              | Laser marking on cable, label ( customizable on request)     |