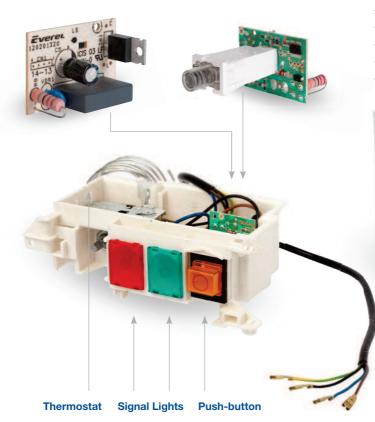

## ELECTRONIC ILLUMINATED PUSH-BUTTON SWITCH WITH TIMER

An illuminated mechanic push button is attached to a PCB managing the refrigerator's fast freezing.

When the button is pushed, it switches on the super cooling, and automatically disconnecting it after 72 hours of service.

Led-illuminated momentary switch with embedded microprocessor circuit board and power supply

| APPLICATION    | Low-power switching control<br>for small and large appliances |
|----------------|---------------------------------------------------------------|
| POWER SUPPLY   | 220-240 VAC                                                   |
| FREQUENCY      | 50-60Hz                                                       |
| LOAD TYPE      | 0,95A, 220-240 VAC                                            |
| STAND-BY POWER | < 0,15W                                                       |
| TEMPERATURE    | T65                                                           |
| SWITCHES       | 1 TRIAC                                                       |